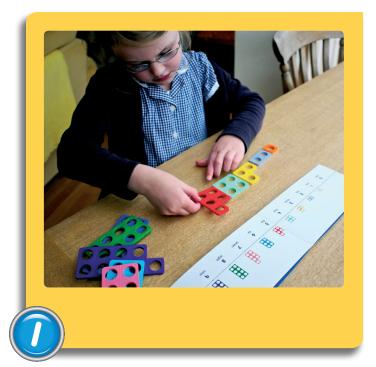

## What to do...

- Put the 1-10 Number Line on the table.
- With your child arrange the Shapes in the order of the Number Line. Photo 1
- Now ask your child to put the Shapes in order without the Number Line to help.