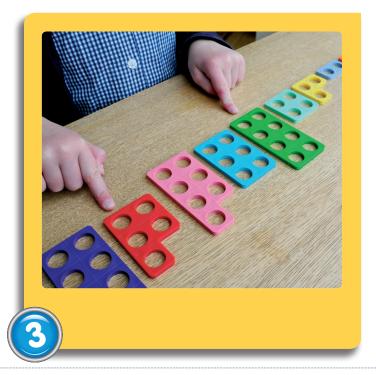

## What to do...

- Put the 1-10 Number Line on the table.
- With your child arrange the Shapes in the order of the Number Line. Photo 1
- Now ask your child to put the Shapes in order without the Number Line to help.