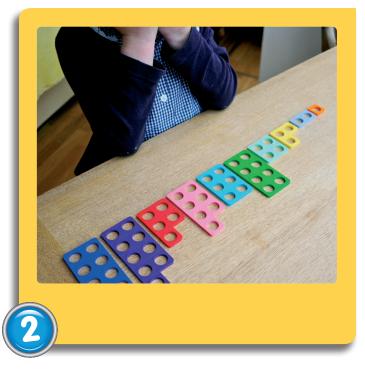

## What to do...

- Put the 1-10 Number Line on the table.
- With your child arrange the Shapes in the order of the Number Line. Photo 1
- Now ask your child to put the Shapes in order without the Number Line to help.